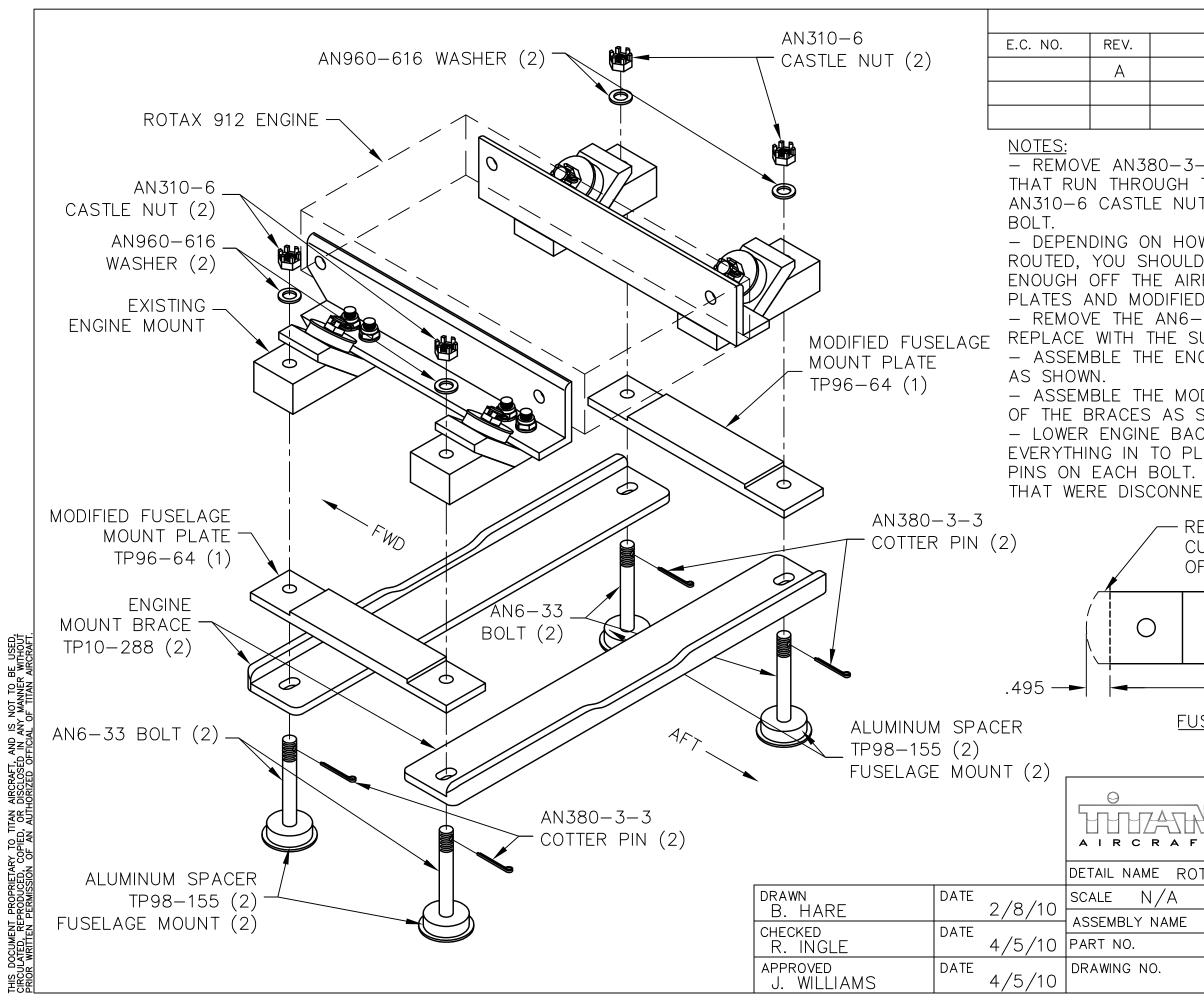

### **Corrective action:**

Install engine mount angle braces under the existing engine mounts as shown in the attached instructional drawing. These braces minimize the torsional loads transmitted to the engine mount tubes.